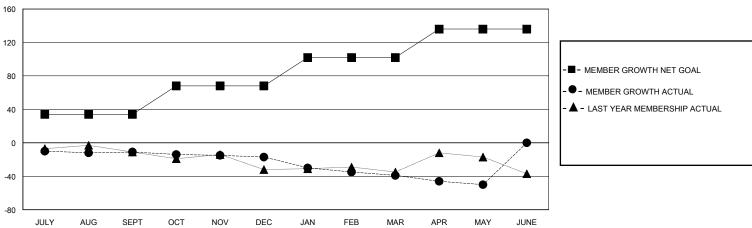

## District 25 B

Results as of: 5/31/2020

|      | Clubs            | Members |
|------|------------------|---------|
| GMT: | LOCATION INDIANA | GMT CA  |

| Clubs                 |               |           |               | Members               |                         |                         |                                                    |  |
|-----------------------|---------------|-----------|---------------|-----------------------|-------------------------|-------------------------|----------------------------------------------------|--|
| RESULTS FOR 2019-2020 |               |           |               | RESULTS FOR 2019-2020 |                         |                         |                                                    |  |
| QUARTER               | NEW CLUB GOAL | NEW CLUBS | DROPPED CLUBS | QUARTER MEN           | MBER GROWTH NET<br>GOAL | MEMBER GROWTH<br>ACTUAL | DROPPED<br>MEMBERS ACTUAL<br>(including transfers) |  |
| JULY/AUG/SEPT         | 0             | 0         | 0             | JULY/AUG/SEPT         | 34                      | 17                      | 22                                                 |  |
| OCT/NOV/DEC           | 0             | 0         | 0             | OCT/NOV/DEC           | 34                      | 22                      | 28                                                 |  |
| JAN/FEB/MAR           | 0             | 0         | 0             | JAN/FEB/MAR           | 34                      | 15                      | 33                                                 |  |
| APR/MAY/JUNE          | 0             | 0         | 0             | APR/MAY/JUNE          | 34                      | 0                       | 11                                                 |  |